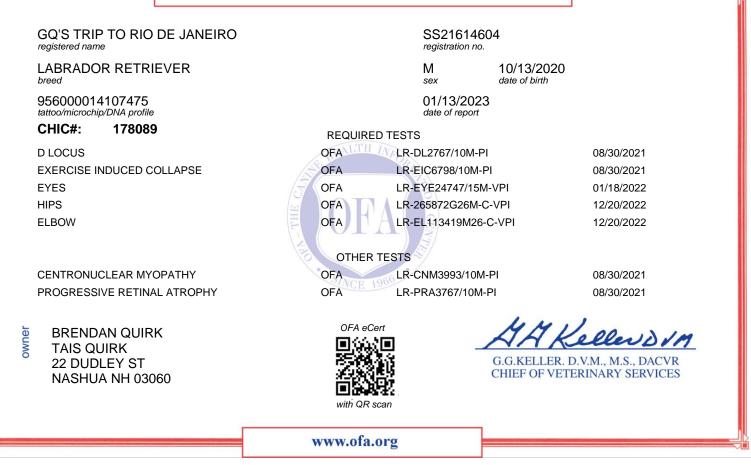

## **OFA CANINE HEALTH INFORMATION CENTER**

This electronic OFA certificate was generated on: 01/13/2023

This certification can be verified on the OFA website by entering the dog's registration number into the orange search box located at the top of the page or by scanning the QR code above.